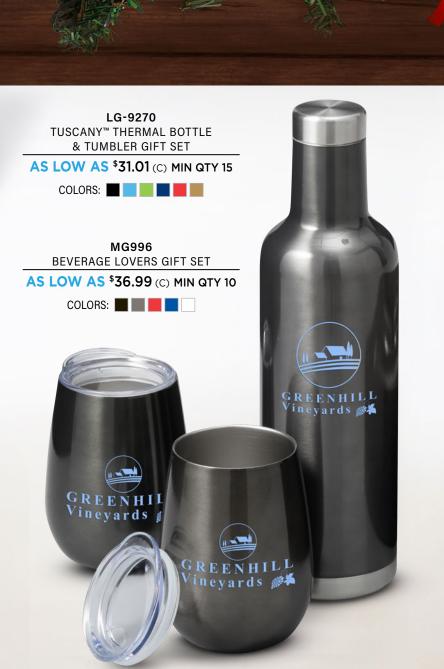

### SURPRISE THEM! IFT SETS COLLECTION

**LG-9371** TUSCANY™ MOBILE PORTFOLIO

AS LOW AS \$28.16 (C) MIN QTY 15

COLORS:

LG-9263 TUSCANY™ JOURNAL & EXECUTIVE STYLUS PEN SET

**AS LOW AS \$17.97** (C) MIN QTY 25

COLORS:

LG-9350

TUSCANY™ POWER BANK AND BLUETOOTH® SPEAKER GIFT SET

**AS LOW AS \$53.92** (C) MIN QTY 6

COLORS:

**DUO VACUUM STEMLESS** WINE TUMBLER GIFT SET

AS LOW AS \$21.41 (C) MIN QTY 10

GIFT SETS