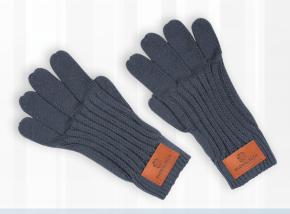

#### WARM & COZY

APPAREL / BLANKETS

**LG306** LEEMAN™ RIB KNIT GLOVES

AS LOW AS \$8.49 (C) MIN QTY 30

COLORS: