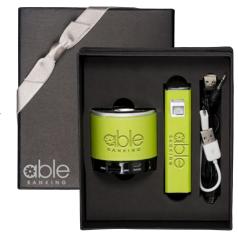

COLORS:

LG-9350

TUSCANY™ POWER BANK AND BLUETOOTH® SPEAKER GIFT SET

**AS LOW AS \$53.92** (C) MIN QTY 6

COLORS:

**DUO VACUUM STEMLESS** WINE TUMBLER GIFT SET

AS LOW AS \$21.41 (C) MIN QTY 10

GIFT SETS