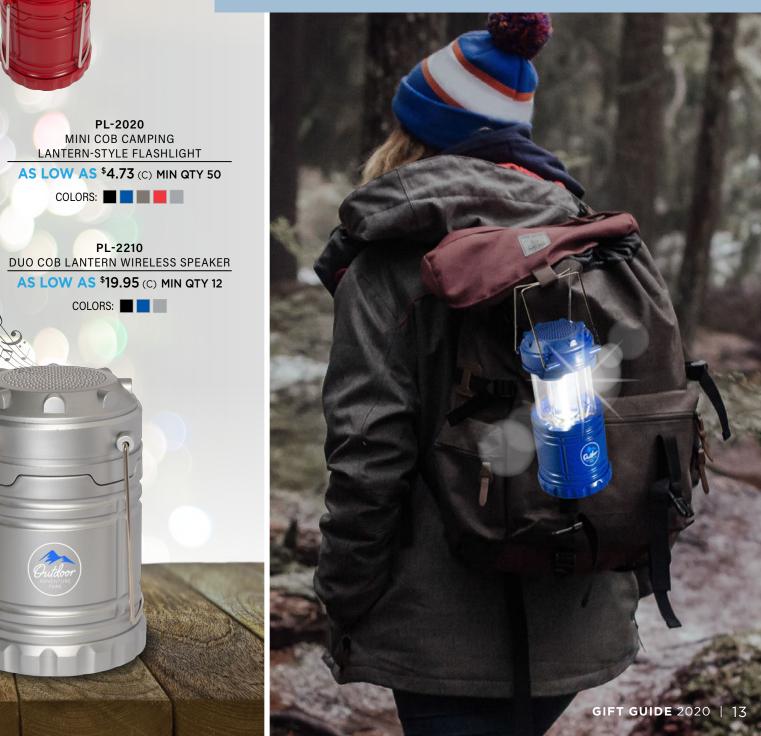

$17.97** (C) MIN QTY 25

COLORS:



LG-9350

TUSCANY™ POWER BANK AND BLUETOOTH® SPEAKER GIFT SET

**AS LOW AS \$53.92** (C) MIN QTY 6

COLORS:





**DUO VACUUM STEMLESS** WINE TUMBLER GIFT SET

AS LOW AS \$21.41 (C) MIN QTY 10





GIFT SETS

6 | **GIFT GUIDE** 2020

#### LET IT SNOW!

WINTER GIFT SETS



LG901 LEEMAN™ 2-IN-1 HEATHERED KNIT WINTER SET

AS LOW AS \$19.99 (C) MIN QTY 25

COLOR:







COLORS:

#### LET IT SNOW!



AP904 ACRYLIC KNIT WITH PATCH COMBO

AS LOW AS \$\$10.99 (C) MIN QTY 25

LG309

LEEMAN CLASSIC TEXTURED KNIT BEANIE

AS LOW AS \$7.99 (C) MIN QTY 40 COLORS:

RUNNING FOR A CAUSE MARATHON







#### **CUTTING EDGE TECH**



#### TRAVEL TRENDS

PHONE POCKETS / LUGGAGE TAGS



NUBA RFID 3 POCKET PHONE WALLET

COLORS:





LEEMAN

## TRAVEL TRENDS

PL-2020

PL-2210



## HOLIDAY GIFT GUIDE











primeline.com