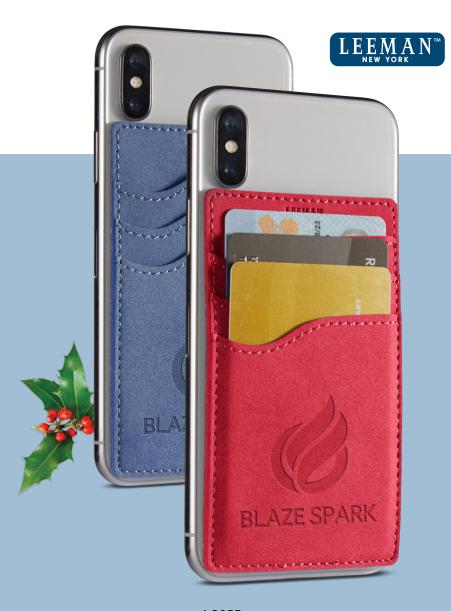

#### TRAVEL TRENDS

PHONE POCKETS / LUGGAGE TAGS

NUBA RFID 3 POCKET PHONE WALLET

COLORS:

LEEMAN