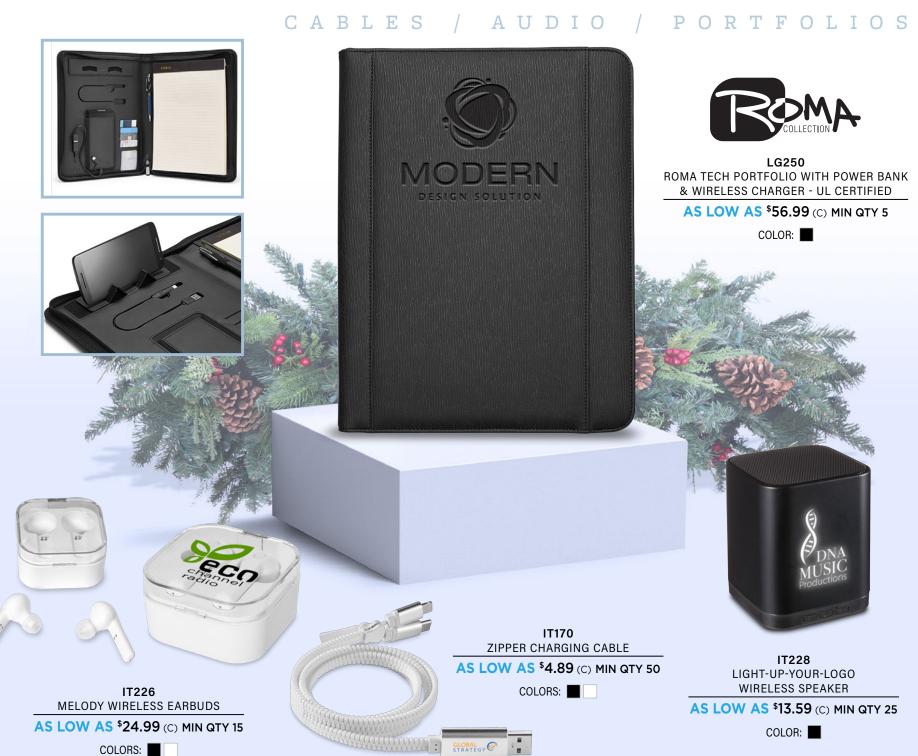

1** TUSCANY™ MOBILE PORTFOLIO

AS LOW AS \$28.16 (C) MIN QTY 15

COLORS:





LG-9263 TUSCANY™ JOURNAL & EXECUTIVE STYLUS PEN SET

**AS LOW AS \$17.97** (C) MIN QTY 25

COLORS:



LG-9350

TUSCANY™ POWER BANK AND BLUETOOTH® SPEAKER GIFT SET

**AS LOW AS \$53.92** (C) MIN QTY 6

COLORS:





**DUO VACUUM STEMLESS** WINE TUMBLER GIFT SET

AS LOW AS \$21.41 (C) MIN QTY 10





GIFT SETS

6 | **GIFT GUIDE** 2020

#### LET IT SNOW!

WINTER GIFT SETS



LG901 LEEMAN™ 2-IN-1 HEATHERED KNIT WINTER SET

AS LOW AS \$19.99 (C) MIN QTY 25

COLOR:







COLORS:

#### LET IT SNOW!



AP904 ACRYLIC KNIT WITH PATCH COMBO

AS LOW AS \$\$10.99 (C) MIN QTY 25

LG309

LEEMAN CLASSIC TEXTURED KNIT BEANIE

AS LOW AS \$7.99 (C) MIN QTY 40 COLORS:

RUNNING FOR A CAUSE MARATHON







#### **CUTTING EDGE TECH**



#### TRAVEL TRENDS

PHONE POCKETS / LUGGAGE TAGS



NUBA RFID 3 POCKET PHONE WALLET

COLORS:





LEEMAN

## TRAVEL TRENDS

PL-2020

PL-2210



## HOLIDAY GIFT GUIDE











primeline.com