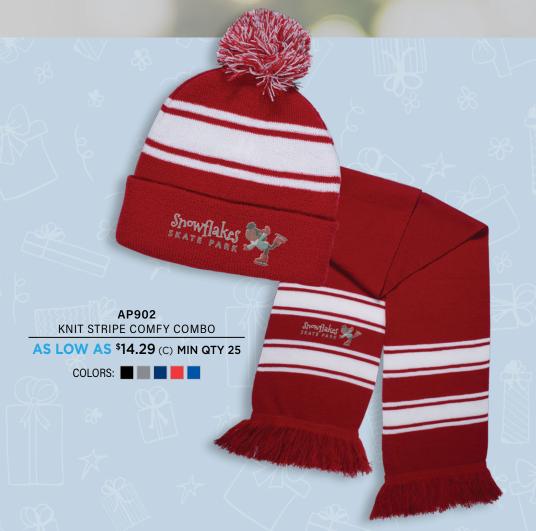

#### LET IT SNOW!

AP904 ACRYLIC KNIT WITH PATCH COMBO

AS LOW AS \$\$10.99 (C) MIN QTY 25

LG309

LEEMAN CLASSIC TEXTURED KNIT BEANIE

AS LOW AS \$7.99 (C) MIN QTY 40 COLORS:

RUNNING FOR A CAUSE MARATHON