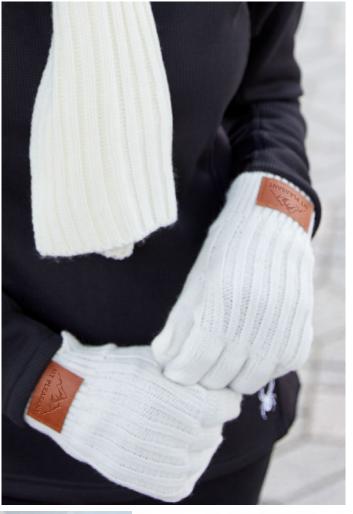

#### LET IT SNOW!

WINTER GIFT SETS

LG901 LEEMAN™ 2-IN-1 HEATHERED KNIT WINTER SET

AS LOW AS \$19.99 (C) MIN QTY 25

COLOR:

COLORS: