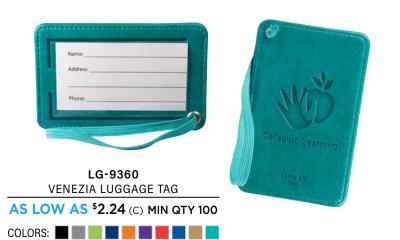

RNAL & EXECUTIVE STYLUS PEN SET

**AS LOW AS \$17.97** (C) MIN QTY 25

COLORS:



LG-9350

TUSCANY™ POWER BANK AND BLUETOOTH® SPEAKER GIFT SET

**AS LOW AS \$53.92** (C) MIN QTY 6

COLORS:





**DUO VACUUM STEMLESS** WINE TUMBLER GIFT SET

AS LOW AS \$21.41 (C) MIN QTY 10





GIFT SETS

6 | **GIFT GUIDE** 2020

#### LET IT SNOW!

WINTER GIFT SETS



LG901 LEEMAN™ 2-IN-1 HEATHERED KNIT WINTER SET

AS LOW AS \$19.99 (C) MIN QTY 25

COLOR:







COLORS:

#### LET IT SNOW!



AP904 ACRYLIC KNIT WITH PATCH COMBO

AS LOW AS \$\$10.99 (C) MIN QTY 25

LG309

LEEMAN CLASSIC TEXTURED KNIT BEANIE

AS LOW AS \$7.99 (C) MIN QTY 40 COLORS:

RUNNING FOR A CAUSE MARATHON







#### **CUTTING EDGE TECH**



#### TRAVEL TRENDS

PHONE POCKETS / LUGGAGE TAGS



NUBA RFID 3 POCKET PHONE WALLET

COLORS:





LEEMAN

## TRAVEL TRENDS

PL-2020

PL-2210



## HOLIDAY GIFT GUIDE











primeline.com