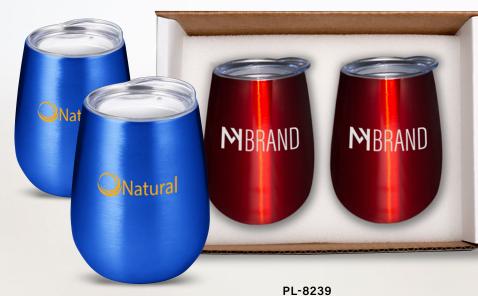

COLORS:

LG-9350

TUSCANY™ POWER BANK AND BLUETOOTH® SPEAKER GIFT SET

**AS LOW AS \$53.92** (C) MIN QTY 6

COLORS:

**DUO VACUUM STEMLESS** WINE TUMBLER GIFT SET

AS LOW AS \$21.41 (C) MIN QTY 10

GIFT SETS