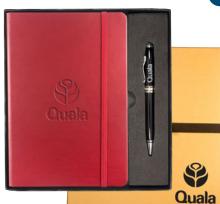

### SURPRISE THEM! IFT SETS COLLECTION

**LG-9371** TUSCANY™ MOBILE PORTFOLIO

AS LOW AS \$28.16 (C) MIN QTY 15

COLORS:

LG-9263 TUSCANY™ JOURNAL & EXECUTIVE STYLUS PEN SET

**AS LOW AS \$17.97** (C) MIN QTY 25